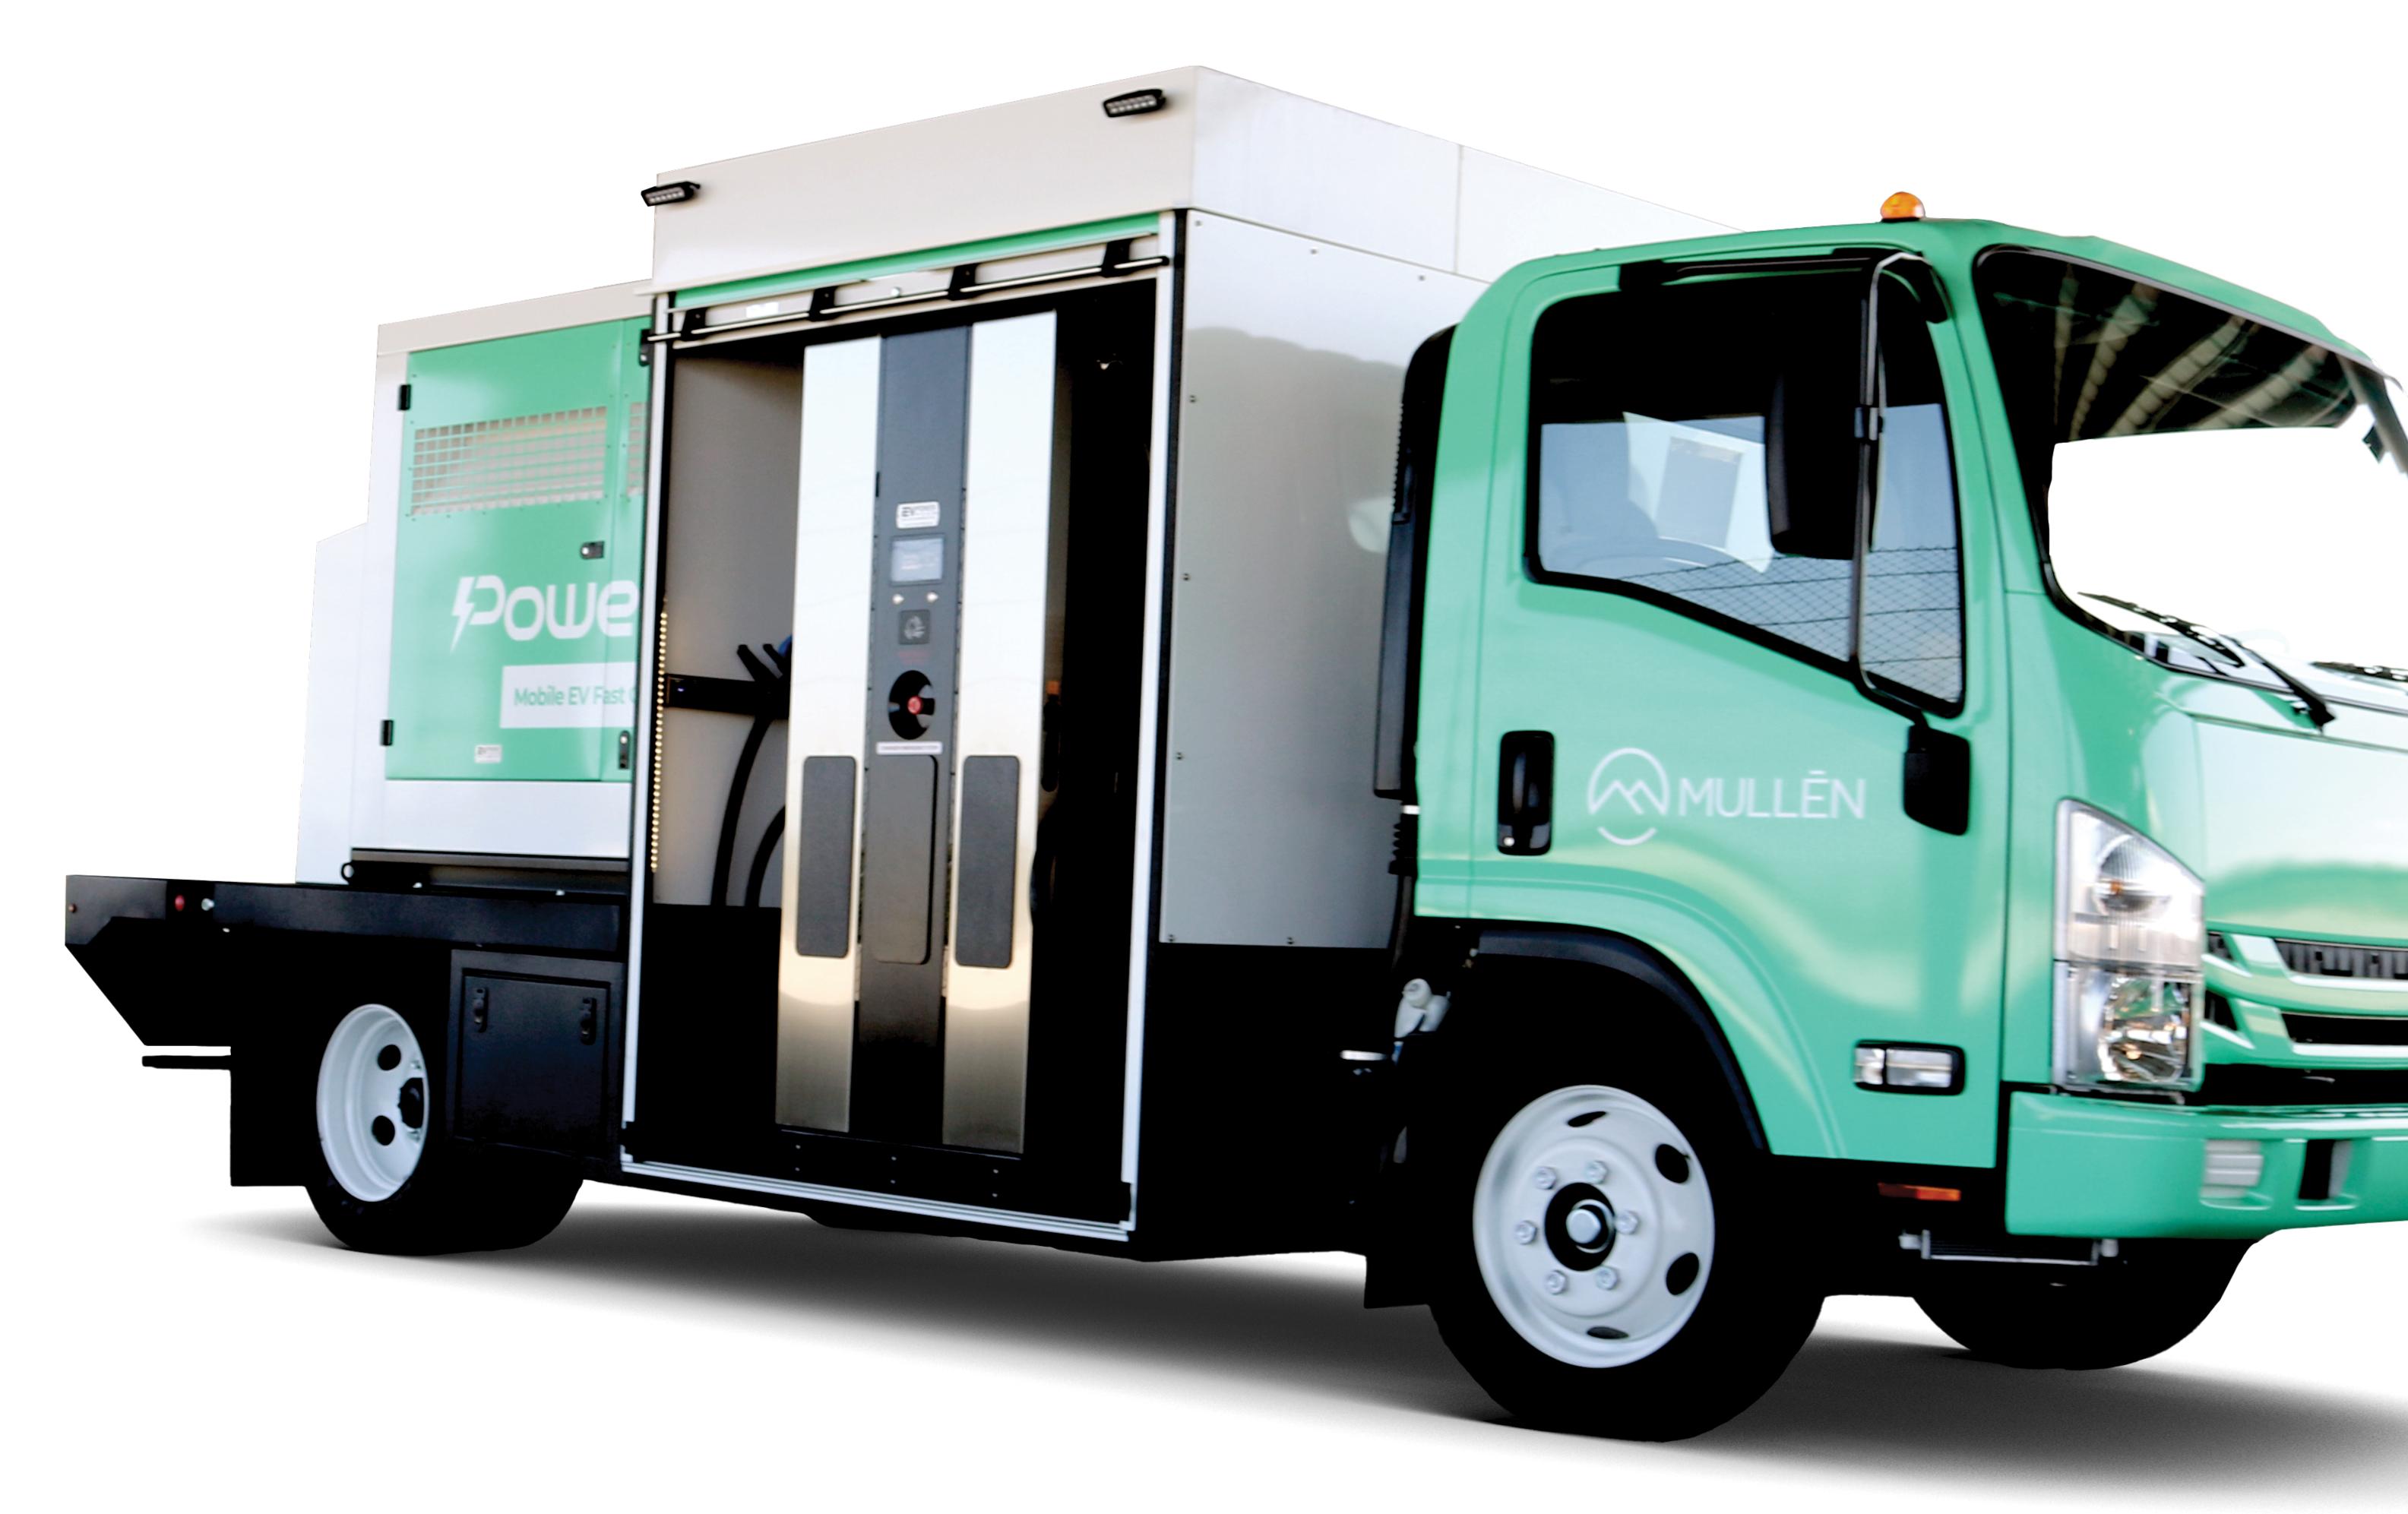

## Mullen PowerUP - Mobile EV Fast Charging Truck

## MULLENUSA.COM

chargers **4 X 7 2 kW level 2** 

**Class 5 Bi-Fuel** (Gasoline – LP/RLP) Cabover Chassis

Featuring 120kW Onboard Generator Duel-Fuel (propane/natural gas) Vehicle

Introducing PowerUP, Mullen's latest innovation in mobile EV charging and the very first of its kind. This advanced truck is designed to provide both level 2 and level 3 DC fast charging solutions in situations with limited access to power. Whether it's roadside assistance or emergency response, PowerUP ensures immediate recharging of electric vehicles and serves as a reliable backup power source. Based on a Class 5 truck platform, the PowerUP EV charging truck is capable of providing over 120 kW of power generation.