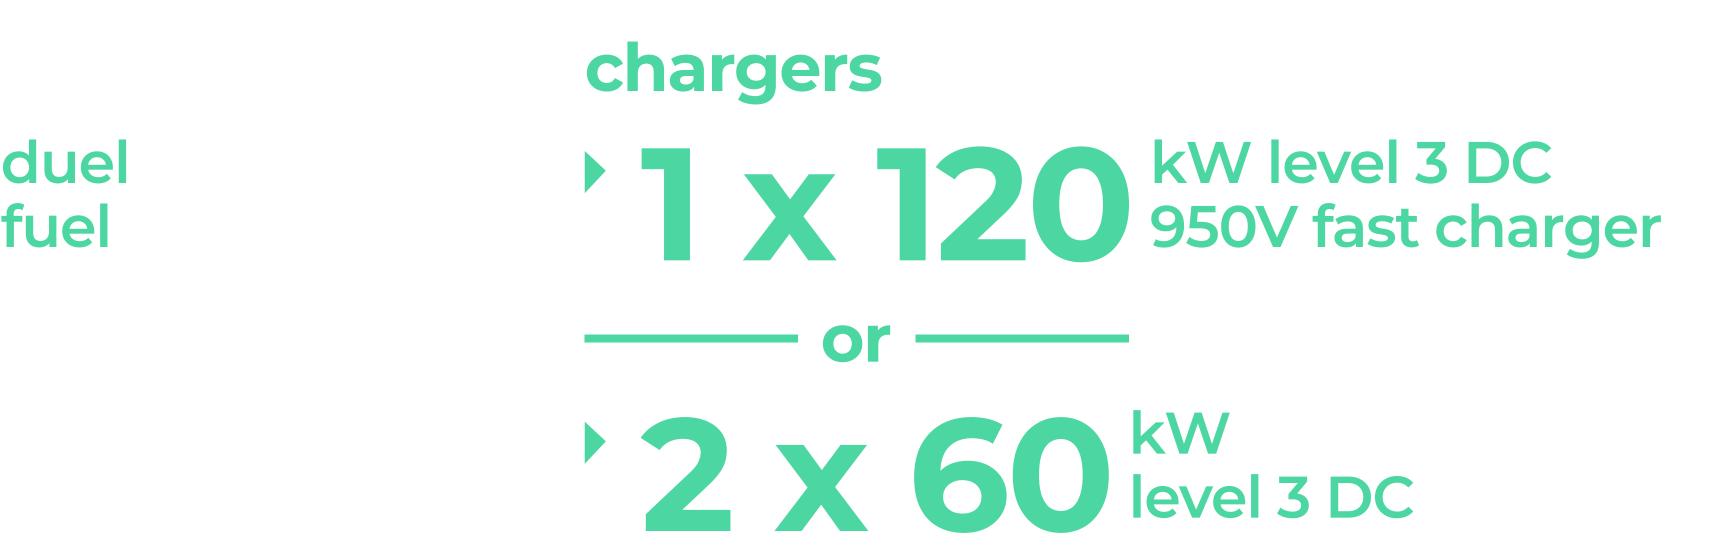

## MULLENUSA.COM

chargers **4 X 7 2 kW level 2** 

**Class 5 Bi-Fuel** (Gasoline – LP/RLP) Cabover Chassis

Featuring 120kW Onboard Generator Duel-Fuel (propane/natural gas) Vehicle

Introducing PowerUP, Mullen's latest innovation in mobile EV charging and the very first of its kind. This advanced truck is designed to provide both level 2 and level 3 DC fast charging solutions in situations with limited access to power. Whether it's roadside assistance or emergency response, PowerUP ensures immediate recharging of electric vehicles and serves as a reliable backup power source. Based on a Class 5 truck platform, the PowerUP EV charging truck is capable of providing over 120 kW of power generation.