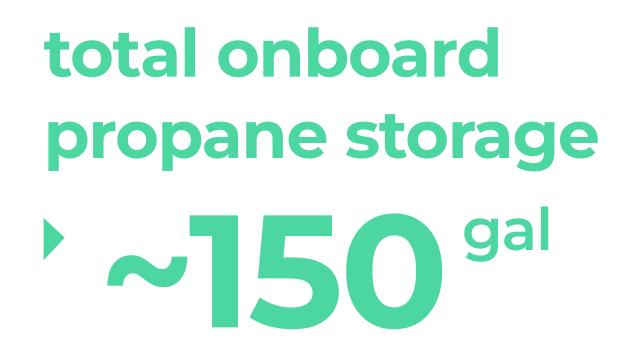

## MULLENUSA.COM

chargers **4 X 7 2 kW level 2** 

**Class 5 Bi-Fuel** (Gasoline – LP/RLP) Cabover Chassis

Featuring 120kW Onboard Generator Duel-Fuel (propane/natural gas) Vehicle

Introducing PowerUP, Mullen's latest innovation in mobile EV charging and the very first of its kind. This advanced truck is designed to provide both level 2 and level 3 DC fast charging solutions in situations with limited access to power. Whether it's roadside assistance or emergency response, PowerUP ensures immediate recharging of electric vehicles and serves as a reliable backup power source. Based on a Class 5 truck platform, the PowerUP EV charging truck is capable of providing over 120 kW of power generation.